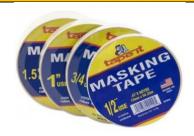

### One Pro Masking Tape 3/4" x 60 Yard Roll

(RECOMMENDED FOR INTERMEDIATE AND ADVANCE STUDENTS)

You can check the following link to buy or find it on other website)

 $\underline{\text{https://www.jerrysartarama.com/pro-masking-tape}}$ 

3/4 In X 60 Yard

Item # 11780