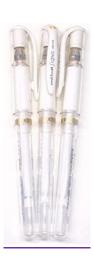

### Uni-Ball UM 153 Signo Broad Point Gel Pen - White - Pack of 3

Ultra smooth ink flow with a bold tip. Visible ink supply. Acidfree. Barrel design with rubber grip provides comfort and control in writing.

Click here to purchase