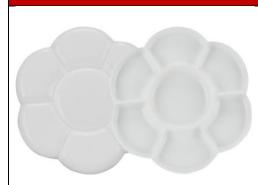

# <u>Creative Mark Double Flower Palette or Any Palette</u> With Secions:

This is a good option. The sections are used to mix the values of ink and different colors.

NOTE: You can purchase either this one or something similer or find something disposeble like egg container.

https://www.jerrysartarama.com/creative-mark-double-flower-palette

Item # 87715