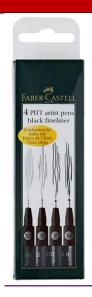

### **PEN AND INK**

<u>Pitt Pigmented Drawing India Ink Artist Pen Box of 4 Line</u> <u>Widths in Black From Faber Castell</u>

#### ield Box Set:

4 Black Pitt Artist Pens (Superfine, Fine, Medium and Brush Tips)
Pitt Artist Pens are famous for combining a modern brush nib
design with the traditional medium of India ink. Pitt Pens offer
odorless, permanent, waterproof, lightfast inks in vibrant colors.
The durable brush nib gives freedom to create versatile brush
strokes of broad, medium or narrow width with an even
application of color.

https://www.amazon.com/Pigmented-Drawing-Artist-Widths-Castell/dp/B003IGID52?th=1