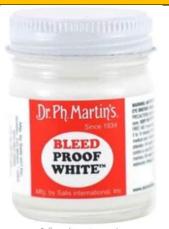

# **WATERCOLOR METALLIC GOLD & SILVER**

Dr. Ph. Martin's 400032-XXX Bleedproof White, 1.0 oz

Bleedproof white covers dye, marker colors, or pigment color. Excellent for correcting on all paper-based surfaces