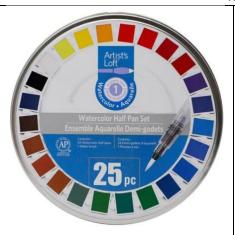

# **PAN WATERCOLORS**

Below are the economical student quality Pan Watercolors.

You can purchase any one of the following pan colors or look for another brand. There is no need to choose from below.

Watercolor Half-Pan Set With Water Brush Paint By Artist's Loft | Michaels