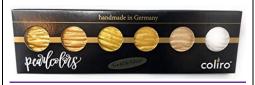

Click here to purchase

Coliro M600 Artist Mica Watercolor Paint, Metallic, Gold & Silver (6-Color/Set)

Gold & Silver – This watercolor paint set provides you with 6 distinct metallic watercolor paints.

**Click here to purchase** 