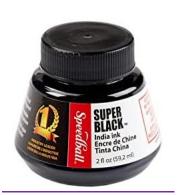

### INK

Speedball Super Black India Ink, 2-Ounce

Made from highly opaque, carbon black pigment, this ink offers good reproduction quality on absorbent surfaces with optimum lightfastness. Easily applied by pen, brush, steel brush or airbrush, Speedball's India Ink is free-flowing and non-clogging.

https://www.amazon.com/Speedball-2-Ounce-India-Super-Black/dp/B0007ZJ8TM