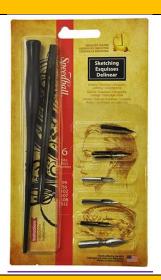

### **PEN HOLDER**

Speedball Sketching Pen Set - 2 Penholders w/ 6 Pen Tips

Speedball Art Products SB2964 Speedball Sketching Project Set

Click here to purchase