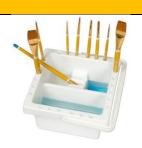

#### A Container for water:

You need a container for water to wash the brushes. You can use a glass, small plastic tub or get something similar below:

Brush Basin w/Lid - 6.5 x 6.5 x 3.5in

https://www.jerrysartarama.com/brush-basin