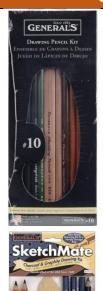

## **General Pencil Drawing Pencil Kit, 10 -Piece:**

Check the link below to buy this item:

**Amazon link** 

Or

# General Pencil Company SketchMate Graphite & Charcoal Drawing Kit & Accessories:

Check the link below to buy this item:

**Amazon link** 