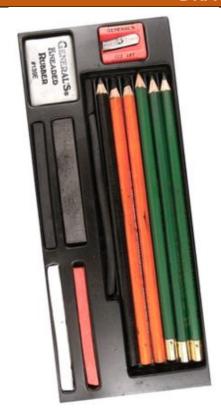

# Generals Drawing Class Essentials Set (RECOMMENDED):

This Drawing Class Essential Tools Kit comes with most of the supplies you need for all types of pencil drawings and charcoal drawings. The kit contains 13 essential drawing tools that artists need for any basic mixed media drawing class. You can buy from one of the following links.

#### What you don't get in this set

Following items are not included in this set. You can buy them separately (scroll down and see the links):

- MONO Zero Round Eraser + Refill Value Pack
- Sketch Pad
- Drawing Pad
- Any Regular Eraser
- Blending Paper Stumps
- Sand paper
- Any soft paint brush for blending